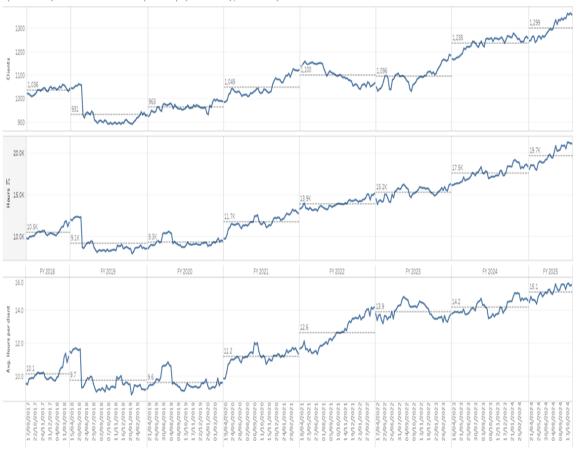

## 8) Domiciliary Care Clients and Hours (Planned) by Provider Type - Trend by Week